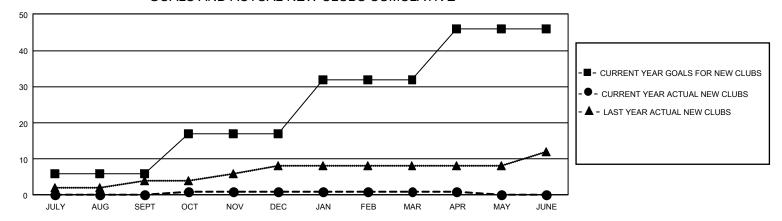

## GMT Constitutional Area 4, Group A

REPORT DOES NOT INCLUDE CLUBS IN UNDISTRICTED AREAS.

| Clubs                 |               |           |               |  |  |  |  |
|-----------------------|---------------|-----------|---------------|--|--|--|--|
| RESULTS FOR 2021-2022 |               |           |               |  |  |  |  |
| QUARTER               | NEW CLUB GOAL | NEW CLUBS | DROPPED CLUBS |  |  |  |  |
| JULY/AUG/SEPT         | 18            | 0         | 18            |  |  |  |  |
| OCT/NOV/DEC           | 33            | 1         | 15            |  |  |  |  |
| JAN/FEB/MAR           | 45            | 0         | 8             |  |  |  |  |
| APR/MAY/JUNE          | 42            | 0         | 3             |  |  |  |  |

## GOALS AND ACTUAL NEW CLUBS CUMULATIVE