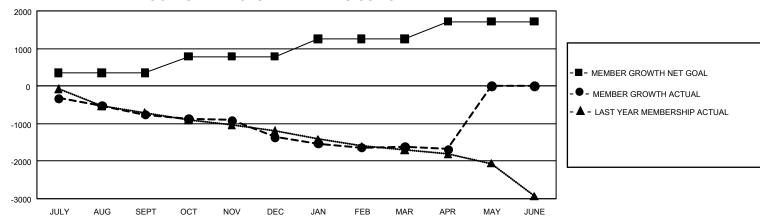

| Members               |                           |                         |                                              |  |  |  |  |  |  |
|-----------------------|---------------------------|-------------------------|----------------------------------------------|--|--|--|--|--|--|
| RESULTS FOR 2021-2022 |                           |                         |                                              |  |  |  |  |  |  |
| QUARTER               | MEMBER GROWTH NET<br>GOAL | MEMBER GROWTH<br>ACTUAL | DROPPED MEMBERS ACTUAL (including transfers) |  |  |  |  |  |  |
| JULY/AUG/SE           | EPT 346                   | 299                     | 1,001                                        |  |  |  |  |  |  |
| OCT/NOV/DE            | C 442                     | 636                     | 1,175                                        |  |  |  |  |  |  |
| JAN/FEB/MAF           | R 466                     | 714                     | 937                                          |  |  |  |  |  |  |
| APR/MAY/JUI           | NE 466                    | 251                     | 281                                          |  |  |  |  |  |  |

## GOALS AND ACTUAL MEMBERS CUMULATIVE

| DROPPED CLUBS: 44 |       | 844 CLUBS OF 2,032 ADDED 1<br>OR MORE NEW MEMBERS | GENDER DISTRIBUTION       |                 |
|-------------------|-------|---------------------------------------------------|---------------------------|-----------------|
|                   |       |                                                   | MALE                      | 33,744 (77.14%) |
|                   |       |                                                   | FEMALE                    | 9,997 (22.85%)  |
| DROPPED MEMBERS   |       |                                                   | NON BINARY                | 0 (0.00%)       |
| DECEASED          | 461   |                                                   | PREFER NOT TO ANSWER      | 1 (0.00%)       |
| CLUB CANCELLED    | 259   |                                                   | TOTAL FAMILY UNIT MEMBERS | 1,624           |
| OTHER             | 2,674 | CLICK HERE FOR                                    |                           | ,               |
| TOTAL             | 3,394 | CUMULATIVE MEMBERSHIP DATA                        | FAMILY MEMBERS PAYING HA  | LF DUES 805     |